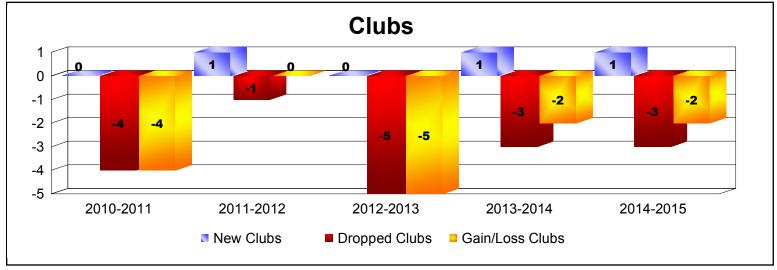

District 118 E

As of June 2015 Cumulative

| Year      | New<br>Clubs | Dropped<br>Clubs | Gain/<br>Loss<br>Clubs | New<br>Members | Charter<br>Members | Reinstate<br>Members | Transfer<br>Members | Total<br>Member<br>Added | Total<br>Members<br>Dropped | Gain/<br>Loss<br>Members |
|-----------|--------------|------------------|------------------------|----------------|--------------------|----------------------|---------------------|--------------------------|-----------------------------|--------------------------|
| 2010-2011 | 0            | -4               | -4                     | 58             | 0                  | 83                   | 30                  | 171                      | -274                        | -103                     |
| 2011-2012 | 1            | -1               | 0                      | 74             | 36                 | 14                   | 10                  | 134                      | -152                        | -18                      |
| 2012-2013 | 0            | -5               | -5                     | 55             | 4                  | 21                   | 11                  | 91                       | -206                        | -115                     |
| 2013-2014 | 1            | -3               | -2                     | 84             | 46                 | 22                   | 4                   | 156                      | -197                        | -41                      |
| 2014-2015 | 1            | -3               | -2                     | 96             | 29                 | 5                    | 9                   | 139                      | -127                        | 12                       |
| Average   | 1            | -3               | -3                     | 73             | 23                 | 29                   | 13                  | 138                      | -191                        | -53                      |