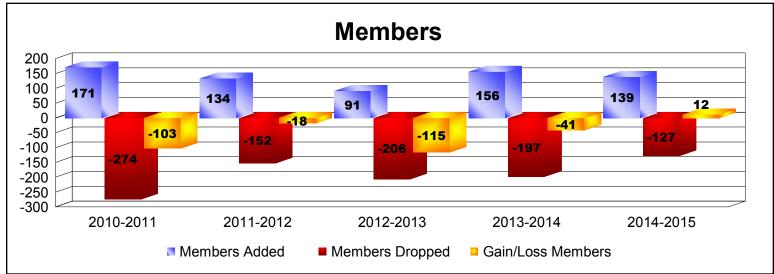

District 118 E

As of June 2015 Cumulative

| Year      | New<br>Clubs | Dropped<br>Clubs | Gain/<br>Loss<br>Clubs | New<br>Members | Charter<br>Members | Reinstate<br>Members | Transfer<br>Members | Total<br>Member<br>Added | Total<br>Members<br>Dropped | Gain/<br>Loss<br>Members |
|-----------|--------------|------------------|------------------------|----------------|--------------------|----------------------|---------------------|--------------------------|-----------------------------|--------------------------|
| 2010-2011 | 0            | -4               | -4                     | 58             | 0                  | 83                   | 30                  | 171                      | -274                        | -103                     |
| 2011-2012 | 1            | -1               | 0                      | 74             | 36                 | 14                   | 10                  | 134                      | -152                        | -18                      |
| 2012-2013 | 0            | -5               | -5                     | 55             | 4                  | 21                   | 11                  | 91                       | -206                        | -115                     |
| 2013-2014 | 1            | -3               | -2                     | 84             | 46                 | 22                   | 4                   | 156                      | -197                        | -41                      |
| 2014-2015 | 1            | -3               | -2                     | 96             | 29                 | 5                    | 9                   | 139                      | -127                        | 12                       |
| Average   | 1            | -3               | -3                     | 73             | 23                 | 29                   | 13                  | 138                      | -191                        | -53                      |